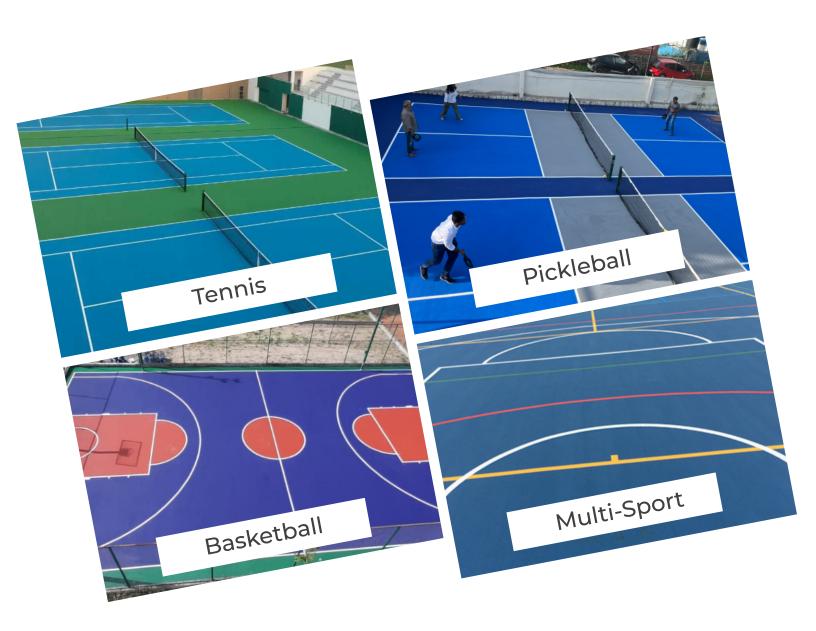

## **About Us**

Mid-Court is the manufacturer of the highest quality acrylic sports surface that is engineered along with the players to provide optimal comfort & performance over the life of the surface. Players love Mid-Court surface for it's ideal ball speed, spin and exceptional color. Mid-Court can be used for various sports surfaces.